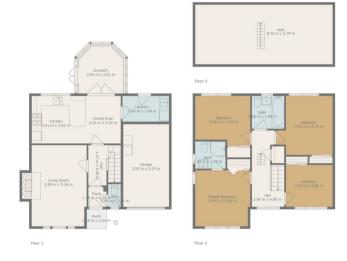

With 4 Double Bedrooms (Master with En-suite), 3 Baths (2 + downstairs Wc), Livingroom, Kitchen / Diner, Utility, Sunroom, Garage, Floored Attic, Monoblocked Double Driveway there's so much to offer for anyone searching for a large family home in the Lanarkshire area.

Glenmavis is only a short distance from both Airdrie & Coatbridge town centres and offers excellent commuting links via the M74 and M8 motorways.

AMARCO

Total scanned area: 192 m<sup>2</sup>