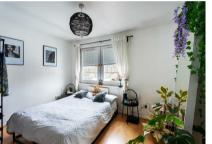

## Master Bedroom with En-suite

The Master Bedroom is a bright airy space with windows to the front and side. This room has built in wardrobes and a modern tiled en-suite with quadrant shower.

# Bedrooms 2, 3 & 4

All of these rooms are modern double bedrooms with fitted wardrobes.