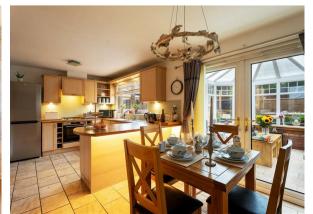

## Kitchen / Diner

The Kitchen / Dining space is a large open area leading off to the Sunroom and providing stunning views to the Landscaped Rear Garden.