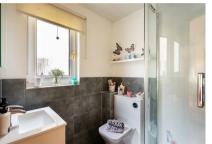

# Porch / Foyer / Lower Hallway / Wc

A covered Porch gives access to the property via a main door into the Foyer. The Wc is situated to the right and a secondary door leads into the Lower Hallway.