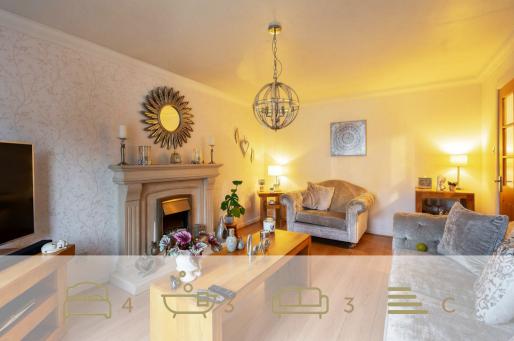

## Livingroom

The Livingroom is finished in modern neutral tones, laid with wooden flooring and boasts a stunning feature fireplace.