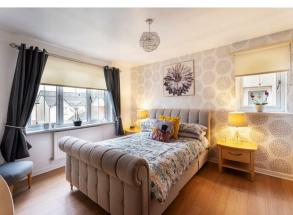

## Master Bedroom with En-suite

The Master Bedroom is a bright airy space with windows to the front and side. This room has built in wardrobes and a modern tiled en-suite with quadrant shower.